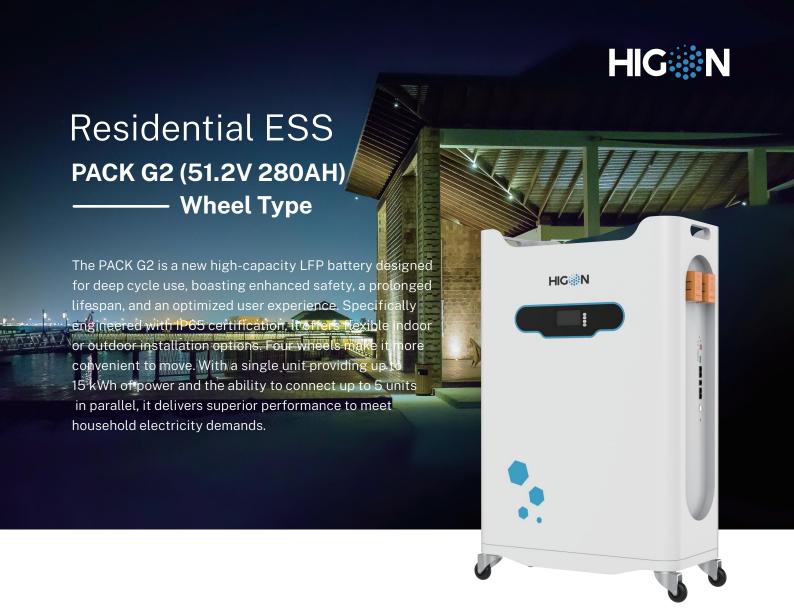

High Protection Level IP65 Indoor & outdoor options

**Easier Mounting Method** Floor-standing installation with wheels

**Higher Level Safety** LFP & Smart BMS

Stronger Scalability 2-5 units can be used in parallel

Longer Life Time Long cycle life and superior performance

Wider Compatibility Compatible with Top inverter brands

## **Specification PACK G2 15.0**

| Model                                      | PACK G2-15.0                                                          |
|--------------------------------------------|-----------------------------------------------------------------------|
| Battery Module Type                        | LiFePO4                                                               |
| Nominal Battery Energy (KWH)               | 14.336                                                                |
| Nominal Capacity (AH)                      | 280                                                                   |
| Nominal Voltage (V)                        | 51.2                                                                  |
| Voltage Range (V)                          | 40~58.4                                                               |
| Recommend Charge/<br>Discharge Current (A) | 100                                                                   |
| Max Charge/<br>Discharge Current(A)        | 200                                                                   |
| Dimensions (W*D*H,mm)                      | 580*278*900                                                           |
| Net Weight (kg)                            | 115                                                                   |
| Communication                              | RS485/RS232/CAN                                                       |
| Working Temperature                        | 0℃~50℃ Charge - 10℃~50℃ Discharge                                     |
| Shelf Temperature                          | -20°C~60°C                                                            |
| Protection Level                           | IP65                                                                  |
| Expansion                                  | Up to 5 units in parallel                                             |
| Certification                              | CE/IEC/UL/UN38.3/MSDS                                                 |
| Design Life                                | 10 years+                                                             |
| Cycle Life                                 | >6000                                                                 |
| Warranty                                   | 10 years                                                              |
| Compatible Inverters                       | SMA/Victron/Megarevo/Delios/Goodwe/Solis/Deye/SAJ/Voltronic/SRNE etc. |