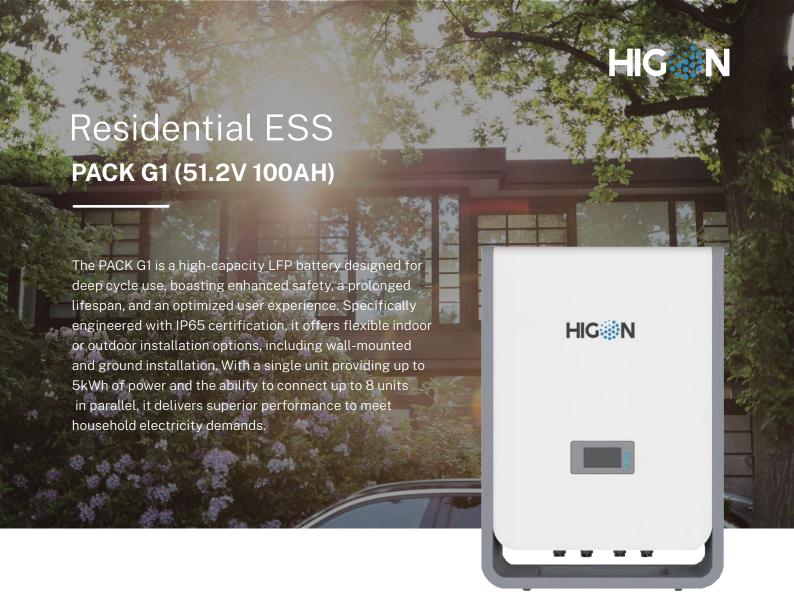

## **Specification PACK G1 5.0**

| Model                                      | PACK G1-5.0                                                           |
|--------------------------------------------|-----------------------------------------------------------------------|
| Battery Module Type                        | LiFePO4                                                               |
| Nominal Battery Energy (KWH)               | 5.12                                                                  |
| Nominal Capacity (AH)                      | 100                                                                   |
| Nominal Voltage (V)                        | 51.2                                                                  |
| Usable Energy (KWH)                        | 4.096                                                                 |
| Voltage Range (V)                          | 40~58.4                                                               |
| Recommended Charge & Discharge C           | Rate 0.5C                                                             |
| Recommend Charge/<br>Discharge Current (A) | 50                                                                    |
| Max Charge/<br>Discharge Current(A)        | 100                                                                   |
| Dimensions (W*D*H,mm)                      | 458*197*610                                                           |
| Net Weight (kg)                            | 54                                                                    |
| Communication                              | RS485/RS232/CAN                                                       |
| Working Temperature                        | 0℃~50℃ Charge -10℃~50℃ Discharge                                      |
| Shelf Temperature                          | -20°C~60°C                                                            |
| Protection Level                           | IP65                                                                  |
| Expansion                                  | Up to 8 units in parallel                                             |
| Certification                              | CE/IEC/UL/UN38.3/MSDS                                                 |
| Design Life                                | 10 years+                                                             |
| Cycle Life                                 | >6000                                                                 |
| Warranty                                   | 10 years                                                              |
| Compatible Inverters                       | SMA/Victron/Megarevo/Delios/Goodwe/Solis/Deye/SAJ/Voltronic/SRNE etc. |