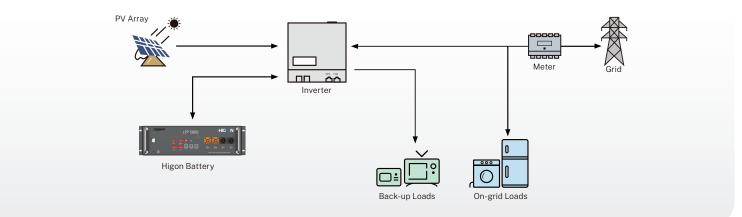

## LiFePO4 Battery Cells Easy Installation& After Sales Service Intelligent Build in BMS Safety Protection and Easy Move >6,000 Cycles at 90% DOD Rack Mounted& Parallel & Series Connection HIG Ν 1 LFP 5000 0 (1) Inquiry B+ В-В-R+ $\oplus$

Tel: +86-553-8351618 Email:info@higonsolar.com Web: www.higonsolar.com





| Product Type                                                          |           | LFP 5000                                                                |
|-----------------------------------------------------------------------|-----------|-------------------------------------------------------------------------|
|                                                                       |           | Technical Specifications                                                |
|                                                                       |           |                                                                         |
| Total Energy*                                                         |           | 5.1kWh